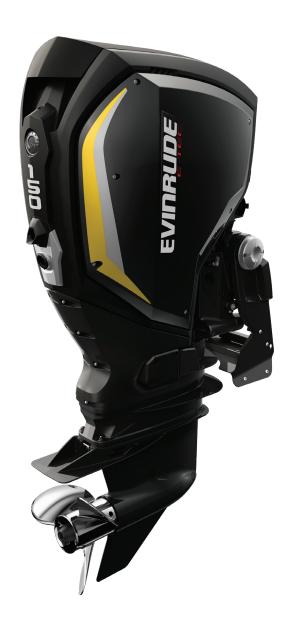

## 150 HP

| Engine Model                  | (a) C150PL<br>(b) C150PX<br>(c )C150PXC                            |
|-------------------------------|--------------------------------------------------------------------|
| Engine Type                   | V6 66° E-TEC D.I.                                                  |
| Bore x Stroke - in (mm)       | 3.386 x 3.100 (86 x 78.7)                                          |
| Displacement - cu in (cc) L   | 167 (2744) 2.7L                                                    |
| Gear Ratio                    | 2.17:1                                                             |
| Full Throttle RPM Range       | 5000-6000 RPM                                                      |
| Weight - lbs (kg)             | (a) 496 (225)<br>(b) 507 (230)<br>(c) 512 (232)                    |
| Starting                      | Electric                                                           |
| Controls                      | Integrated Digital Shift & Throttle                                |
| Fuel Induction                | E-TEC Direct Injection with stratified low RPM combustion mode     |
| Alternator Output*            | 133 Amps Total / 50 net Dedicated /<br>14 amps @ idle              |
| Steering                      | Remote                                                             |
| Trim Method                   | Power Trim & Tilt                                                  |
| Trim Range                    | -6° to 15°                                                         |
| Tilt Range                    | 75⁰                                                                |
| Shaft Length - in (mm)        | (a) 20 (508)<br>(b)(c) 25 (635)                                    |
| Lubrication                   | Multi-Point Targeted Oiling                                        |
| Oil Tank Capacity - gal (L)   | On-Engine 3 (11.4) /<br>Accessory 1.8 (6.8), 3 (11.3) & 10 (37.85) |
| Recommended Oil               | Evinrude/ Johnson XD-100 Oil                                       |
| Recommended Fuel              | 87 Octane                                                          |
| Counter Rotation              | C150PXC                                                            |
| Warranty                      | 5-Year Engine** / 5-Year Corrosion                                 |
| Emissions Compliance          | EPA 2013 / CARB 3 STAR / European Union                            |
| Mounting Centers -<br>in (mm) | Minimum 26 (660)                                                   |
| Color                         | Slate Gray with over 400 Color Panel Options                       |
| Steering Angle                | +/- 30°                                                            |
| Integrated Features           | i-Trim                                                             |