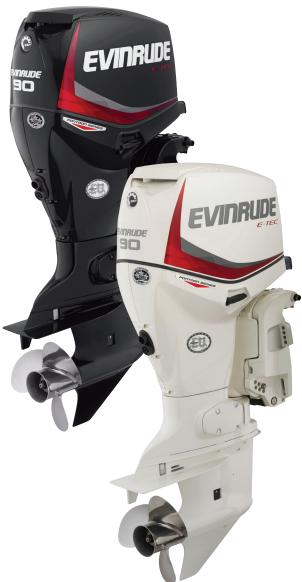

## 90 PONTOON SERIES

Engine Model (Color) Engine Type Bore x Stroke - in (mm) Displacement - cu in (cc) L Gear Ratio Full Throttle RPM Range Weight - Ibs (kg) Starting Controls **Fuel Induction** Alternator Output\* Steering **Trim Method** Trim Range Tilt Range Shaft Length - in (mm) Lubrication Oil Tank Capacity - gal **Recommended Oil Recommended Fuel** Warranty Emissions Compliance

 $\bigcirc$ 

(a) E90SNL White (b) E90GNL Graphite Inline 3-Cylinder E-TEC D.I. 3.601 x 2.588 (91 x 66) 79.1 (1295) 1.3L 2.36:1 5000-5500 RPM 320 (145) Electric Mechanical E-TEC Direct Injection with stratified low RPM combustion mode 81 Amps Total / 25 Net Dedicated Remote Trac-1 Power Trim and Tilt -4° to 17° 75° 20 (508) Multi-Point Targeted Oiling 2.4 (2.3) Evinrude / Johnson XD-100 Oil 87 Octane 3-Year, Non-Declining EPA 2013 / CARB 3 STAR / European Union