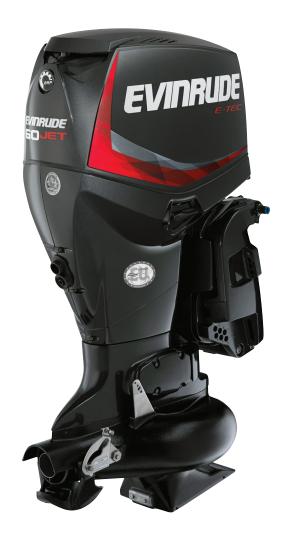

## 60 JET SERIES

| Engine Model (Color)        | E60DPJL Graphite                                               |
|-----------------------------|----------------------------------------------------------------|
| Engine Type                 | Inline 3-Cylinder E-TEC D.I.                                   |
| Bore x Stroke - in (mm)     | 3.601 x 2.588 (91 x 66)                                        |
| Displacement - cu in (cc) L | 79.1 (1295) 1.3L                                               |
| Gear Ratio                  | 1:1                                                            |
| Full Throttle RPM Range     | 5000-5500 RPM                                                  |
| Weight - lbs (kg)           | 334 (151)                                                      |
| Starting                    | Electric                                                       |
| Controls                    | Mechanical                                                     |
| Fuel Induction              | E-TEC Direct Injection with stratified low RPM combustion mode |
| Alternator Output*          | 81 Amps Total / 25 Net Dedicated                               |
| Steering                    | Remote (Tiller accessory)                                      |
| Trim Method                 | Trac-1 Power Trim and Tilt                                     |
| Trim Range                  | -4° to 17°                                                     |
| Tilt Range                  | 75°                                                            |
| Shaft Length - in (mm)      | 20 (508)                                                       |
| Lubrication                 | Multi-Point Targeted Oiling                                    |
| Oil Tank Capacity - qt (L)  | 2.4 (2.3)                                                      |
| Recommended Oil             | Evinrude / Johnson XD-100 Oil                                  |
| Recommended Fuel            | 87 Octane                                                      |
| Warranty**                  | 3-Year, Non-Declining                                          |
| <b>Emissions Compliance</b> | EPA 2013 / CARB 3 STAR / European Union                        |