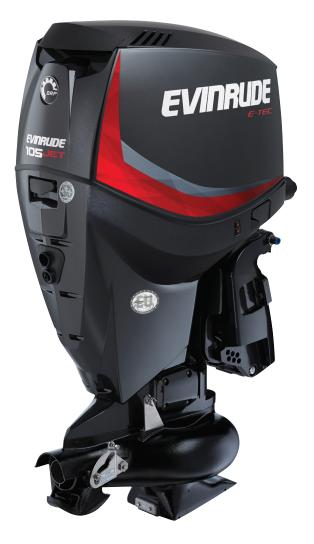

## 105 JET SERIES

| Engine Model (Color)        | E105DJL Graphite                                               |
|-----------------------------|----------------------------------------------------------------|
| Engine Type                 | V6 60° E-TEC D.I.                                              |
| Bore x Stroke - in (mm)     | 3.601 x 2.588 (91 x 66)                                        |
| Displacement - cu in (cc) L | 158.2 (2592) 2.6L                                              |
| Gear Ratio                  | 1:1                                                            |
| Full Throttle RPM Range     | 5300-6000 RPM                                                  |
| Weight - lbs (kg)           | 428 (194)                                                      |
| Starting                    | Electric                                                       |
| Controls                    | Mechanical                                                     |
| Fuel Induction              | E-TEC Direct Injection with stratified low RPM combustion mode |
| Alternator Output*          | 133 Amps Total / 50 Net Dedicated                              |
| Steering                    | Remote                                                         |
| Trim Method                 | FasTrak™ Power Trim and Tilt                                   |
| Trim Range                  | -6° to 15°                                                     |
| Tilt Range                  | 75°                                                            |
| Shaft Length - in (mm)      | 20 (508)                                                       |
| Lubrication                 | Multi-Point Targeted Oiling                                    |
| Oil Tank Capacity - gal (L) | Accessory 1.8 (6.8), 3 (11.3) & 10 (37.85) Tank<br>Available   |
| Recommended Oil             | Evinrude / Johnson XD-100 Oil                                  |
| Recommended Fuel            | 87 Octane                                                      |
| Warranty**                  | 3-Year, Non-Declining                                          |
| <b>Emissions Compliance</b> | EPA 2013 / CARB 3 STAR / European Union                        |
|                             |                                                                |