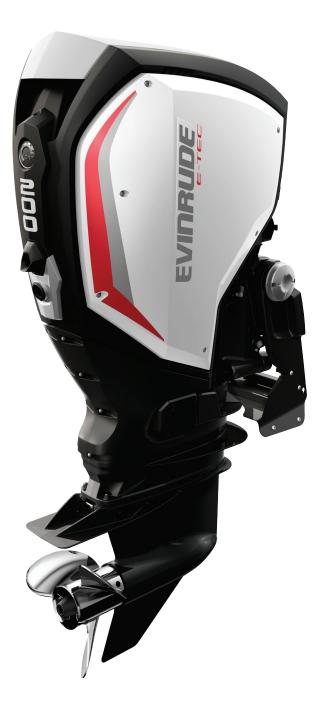

| Engine Model                  | (a) C200FL (b) C200FX (c) C200XC (d) C200X0 (e) C200PL (f) C200PX (g) C200PXC                         |
|-------------------------------|-------------------------------------------------------------------------------------------------------|
| Engine Type                   | V6 66° E-TEC D.I.                                                                                     |
| Bore x Stroke - in (mm)       | 3.386 x 3.100 (86 x 78.7)                                                                             |
| Displacement - cu in (cc) L   | 167 (2744) 2.7L                                                                                       |
| Gear Ratio                    | 2.17:1                                                                                                |
| Full Throttle RPM Range       | 5000-6000 RPM                                                                                         |
| Weight - lbs (kg)             | (a) 530 (240)<br>(b) 541 (245)<br>(c) 533 (242)<br>(d) 528 (239)<br>(e) 496 (225)<br>(f)(g) 507 (230) |
| Starting                      | Electric                                                                                              |
| Controls                      | Integrated Digital Shift & Throttle                                                                   |
| Fuel Induction                | E-TEC Direct Injection w/stratified low RPM combustion mode                                           |
| Alternator Output*            | 133 Amps Total / 50 net Dedicated / 14 amps<br>@ idle                                                 |
| Steering                      | (a)(b) Dynamic Power Steering<br>(c)(d) Integrated Hydraulic Steering<br>(e)(f)(g) Remote             |
| Trim Method                   | Power Trim & Tilt                                                                                     |
| Trim Range                    | -6° to 15°                                                                                            |
| Tilt Range                    | (a)(b)(c)(d) 81° / (e)(f)(g) 75°                                                                      |
| Shaft Length - in (mm)        | (a)(e) 20 (508)<br>(b)(c)(d)(f)(g) 25 (635)                                                           |
| Lubrication                   | Multi-Point Targeted Oiling                                                                           |
| Oil Tank Capacity - gal (L)   | On-Engine 3 (11.4) / Accessory 1.8 (6.8), 3 (11.3)<br>& 10 (37.85)                                    |
| Recommended Oil               | Evinrude/ Johnson XD-100 Oil                                                                          |
| Recommended Fuel              | 87 Octane                                                                                             |
| Counter Rotation              | C200XC / C200PXC                                                                                      |
| Warranty                      | 5-Year Engine** / 5-Year Corrosion                                                                    |
| Emissions Compliance          | EPA 2013 / CARB 3 STAR / European Union                                                               |
| Mounting Centers -<br>in (mm) | Minimum 26 (660)                                                                                      |
| Color                         | Slate Gray with over 400 Color Panel Options                                                          |
| Steering Angle                | (a)(b)(c)(d) +/- 32°<br>(e)(f)(g) +/- 30°                                                             |
| Integrated Features           | Dual Axis Rigging, i-Trim                                                                             |