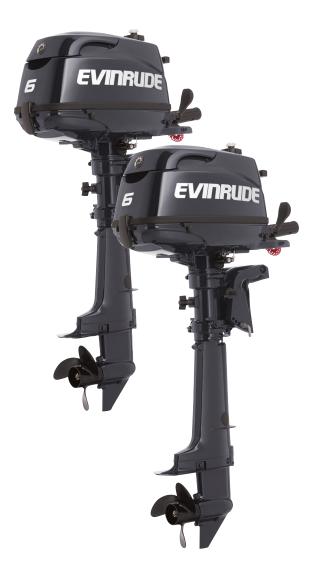

## 

| Engine Model (Color)           | (a) E6RG4 Graphite<br>(b) E6RGL4 Graphite |
|--------------------------------|-------------------------------------------|
| Engine Type                    | 1-cylinder                                |
| Bore x Stroke - in (mm)        | 2.32 x 1.77 (59 x 45)                     |
| Displacement - cu in (cc)      | 7.5 (123)                                 |
| Gear Ratio                     | 2.15:1                                    |
| Full Throttle RPM Range        | 5000-6000 RPM                             |
| Weight - lbs (kg)*             | (a) 55 (25), (b) 57 (26)                  |
| Starting                       | Rope                                      |
| Controls                       | Tiller Handle                             |
| Fuel Induction                 | Carbureted                                |
| Steering                       | Tiller                                    |
| Trim Method                    | Manual                                    |
| Shaft Length - in (mm)         | (a) 15 (381), (b) 20 (508)                |
| Oil Tank Capacity - fl oz (ml) | 15 (450)                                  |
| Recommended Oil                | Evinrude/ Johnson 5W40 Ultra 4-Stroke Oil |
| Recommended Fuel               | 87 Octane                                 |
| Warranty                       | 3-Year, Non-Declining                     |
| Emissions Compliance           | EPA 2013 / CARB 3 STAR                    |
| Warranty                       | 3-Year, Non-Declining                     |
| Emissions Compliance           | EPA 2013 / CARB 3 STAR / European Union   |
|                                |                                           |